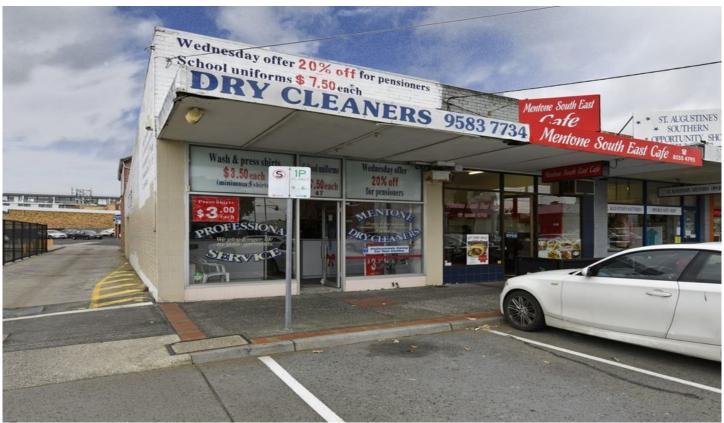

## **47 Florence Street MENTONE VIC**

Crabtrees Real Estate are pleased to offer for sale this highly desirable retail investment in a premier location.

The propertys features include:

- + Securely leased to an established tenant
- + Prime corner location in the heart of Mentone
- + Large shop plus unique two level rear building
- + Outstanding location in the premier Mentone retail precinct
- + Strong demographics, situated amongst four private schools
- + Total land area of 200sqm\*
- + Total building area of 198sqm\*
- + Side laneway access
- + Activity Centre Zoning
- + Future development potential (STCA)
- + Meters from the soon to be upgraded Mentone train

Price : \$1,050,000 Building Size : 198 sqm Land Size : 200 sqm

View : https://www.crabtrees.com.au/sale/vic/b

ayside/mentone/commercial/healthcare/

5863127