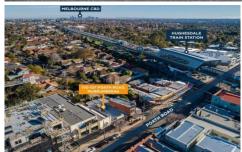

## 105-107 Poath Road Murrumbeena VIC

Crabtrees Real Estate are pleased to offer 105-107 Poath Road, Murrumbeena For Lease.

Suitable for many uses, this property represents an incredible opportunity to secure quality real estate within the blue-chip suburb of Murrumbeena.

Located a stones throw from Hughesdale Train Station, the property features:

- + Main road with site area of 401 sqm
- + Front and rear lane access
- + 200 sqm of prime retail space previously used a restaurant/reception centre
- + Includes commercial kitchen with cool room
- + Could suit supermarket, cafe, trade showroom, the