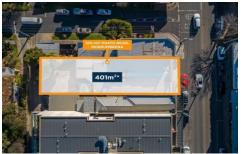

Located a stones throw from Hughesdale Train Station, the property features:

- + Main road with site area of 401 sqm
- + Front and rear lane access
- + 200 sqm of prime retail space previously used a restaurant/reception centre
- + Includes commercial kitchen with cool room
- + Could suit supermarket, cafe, trade showroom, the

Price : \$80,000 pa Building Size : 200 sqm Land Size : 401 sqm

View : 401 sqm

: https://www.crabtrees.com.au/lease/vic/east/murrumbeena/commercial/retail/58

63131

Joe Monea (03) 95678888

Gavin Dumas (03) 95678888