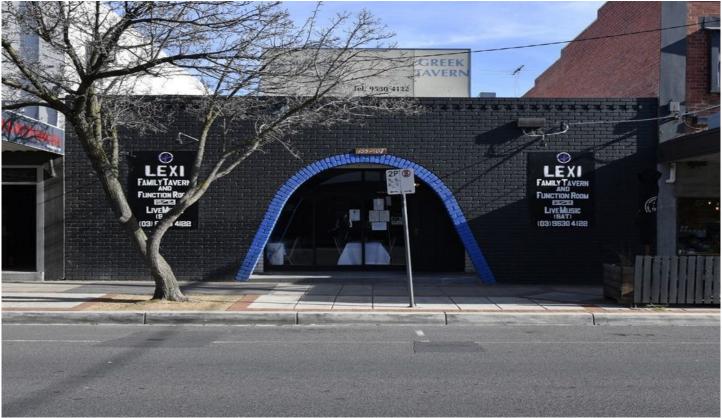

## 105-107 Poath Road Murrumbeena VIC

Crabtrees Real Estate are pleased to offer 105-107 Poath Road, Murrumbeena For Lease.

Suitable for many uses, this property represents an incredible opportunity to secure quality real estate within the blue-chip suburb of Murrumbeena.

Located a stones throw from Hughesdale Train Station, the property features:

- + Main road with site area of 401 sqm
- + Front and rear lane access
- + 200 sqm of prime retail space previously used a restaurant/reception centre
- + Includes commercial kitchen with cool room
- + Could suit supermarket, cafe, trade showroom, the

Price : \$80,000 pa Building Size : 200 sqm Land Size : 401 sqm

View : 401 sqm

: https://www.crabtrees.com.au/lease/vic/east/murrumbeena/commercial/retail/58

63131

Joe Monea (03) 95678888

Gavin Dumas (03) 95678888