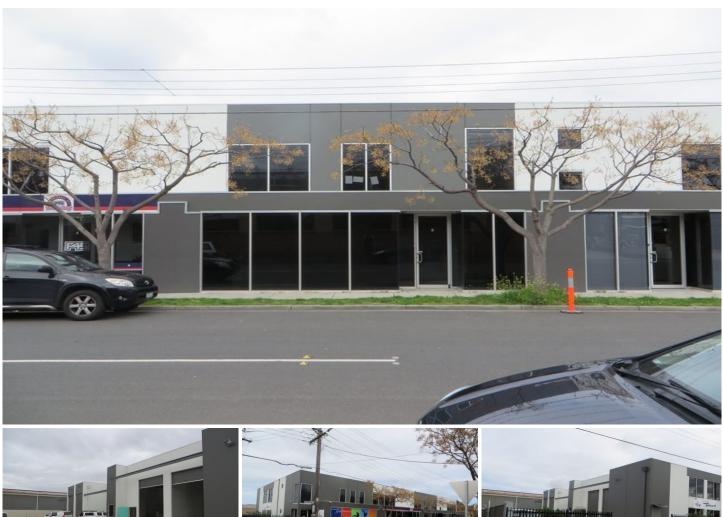

## 3/11-13 Milgate Street Oakleigh VIC

Located only moments from North Road is this great little office warehouse ideal for a number of different uses.

## Featuring:

- + Showroom with street frontage exposure
- + Rear roller door access
- + Office above showroom
- + Flexible warehouse space
- + Disabled amenities
- + 5 secure car parks

Crabtrees Real Estate is built on history, reputation and expertise.