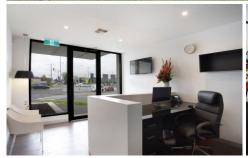

## Features:

- + Total building area of 148sqm
- + Modern fit-out with a mix of open plan areas with work stations, generous sized offices, boardroom and kitchen
- + Rear access with off street parking
- + Includes a fully functional ex-bank vault