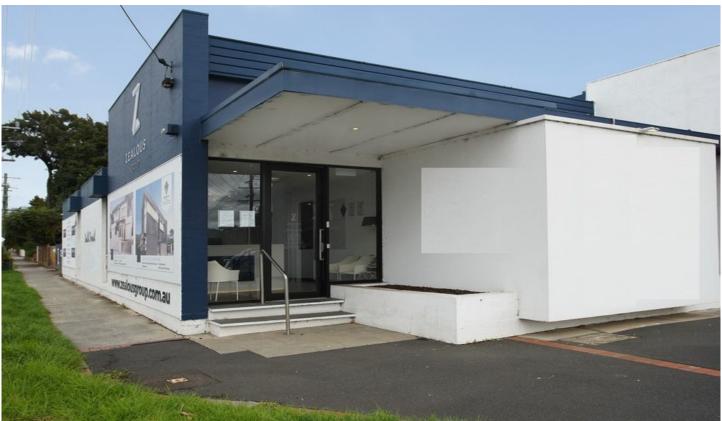

## 910 North Road BENTLEIGH EAST VIC

Crabtrees are pleased to offer for lease this fully fitted modern office prominently located on the corner of North Road and East Boundary Road.

## Features:

- + Total building area of 148sqm
- + Modern fit-out with a mix of open plan areas with work stations, generous sized offices, boardroom and kitchen
- + Rear access with off street parking
- + Includes a fully functional ex-bank vault

Act fast to secure this unique property!

Crabtrees Real Estate is built on history, reputation and expertise.

We offer a level of knowledge others can't match.

**Price**: \$47,000p/a no GST

**Building Size**: 148 sqm **Land Size**: 305 sqm