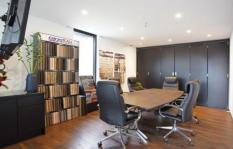

## Features:

- + Total building area of 148sqm
- + Modern fit-out with a mix of open plan areas with work stations, generous sized offices, boardroom and kitchen
- + Rear access with off street parking
- + Includes a fully functional ex-bank vault