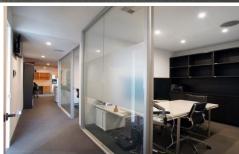

## Features:

- + Total building area of 148sqm
- + Modern fit-out with a mix of open plan areas with work stations, generous sized offices, boardroom and kitchen
- + Rear access with off street parking
- + Includes a fully functional ex-bank vault