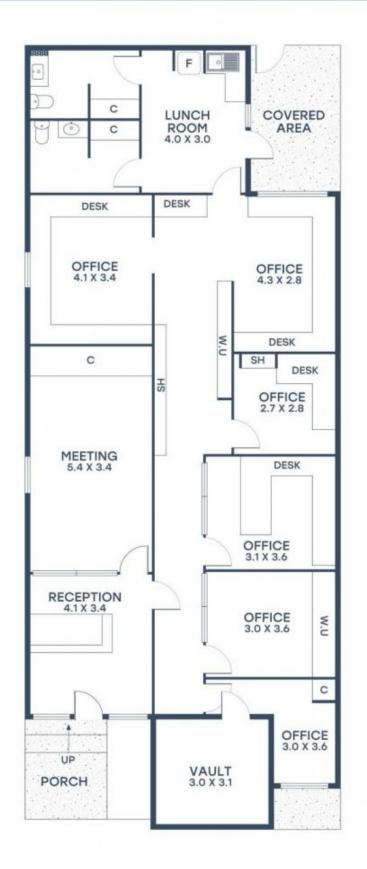

## 910 North Road BENTLEIGH EAST VIC

Crabtrees are pleased to offer for lease this fully fitted modern office prominently located on the corner of North Road and East Boundary Road.

## Features:

- + Total building area of 148sqm
- + Modern fit-out with a mix of open plan areas with work stations, generous sized offices, boardroom and kitchen
- + Rear access with off street parking
- + Includes a fully functional ex-bank vault

Act fast to secure this unique property!

Crabtrees Real Estate is built on history, reputation and expertise.

We offer a level of knowledge others can't match.

**Price**: \$47,000p/a no GST

**Building Size**: 148 sqm **Land Size**: 305 sqm