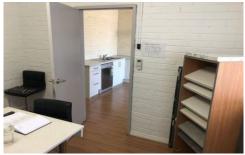

## Features:

- + Includes fitted offices of 110sqm
- + Clear span warehouse
- + Good internal height
- + Excellent natural light
- + Toilets and kitchen amenities
- + Ample parking or loading area
- + Three (3) Phase power