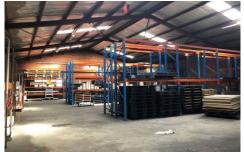

## Features:

- + Includes fitted offices of 110sqm
- + Clear span warehouse
- + Good internal height
- + Excellent natural light
- + Toilets and kitchen amenities
- + Ample parking or loading area
- + Three (3) Phase power