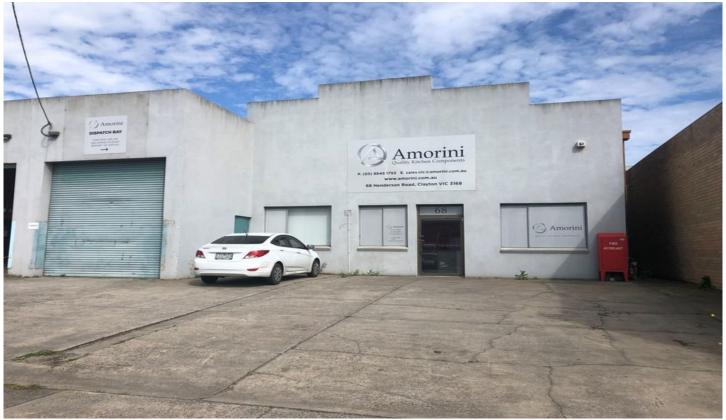

## 68 Henderson Road CLAYTON VIC

Functional office warehouse of 512sqm ideally located just off Wellington Road and Blackburn Road and a few minutes drive to the Monash Freeway.

Crabtrees Real Estate is built on history, reputation and expertise.

Price : annual Building Size: 512 sqm

: https://www.crabtrees.com.au/lease/vic/

east/clayton/commercial/offices/586315

**Gavin Dumas** (03) 95678888