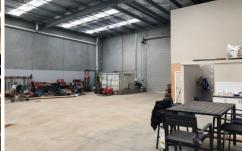

## Key Features include:

- + Includes 385sqm approx of high clear warehouse
- + 65sqm of quality A/C office space
- + 7m approx. warehouse height

Price : \$72,500 pa Building Size : 450 sqm

ew : https://www.crabtrees.com.au/lease/vic/