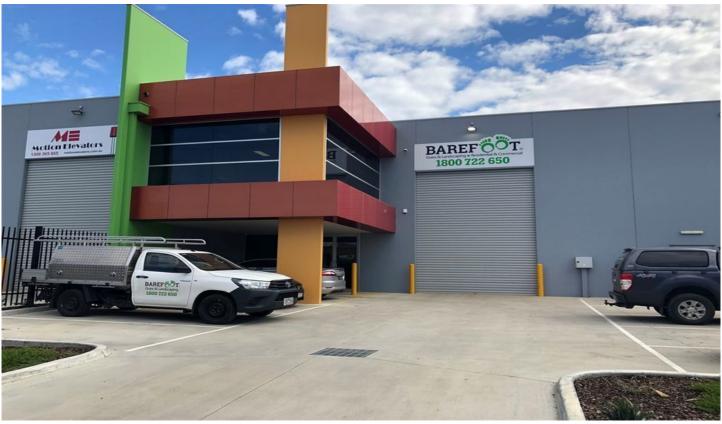

## 73 Westminster Street Oakleigh VIC

Crabtrees is pleased to offer for lease this immaculately presented office warehouse in the heart of Industrial Oakleigh.

Located within walking distance to Central Oakleigh and Oakleigh Train Station and centrally located moments from all major arterial roads, including Dandenong Road, North Road and the Monash Freeway providing excellent access in every direction.

## Key Features include:

- + Includes 385sqm approx of high clear warehouse
- + 65sqm of quality A/C office space
- + 7m approx. warehouse height

Price : \$72,500 pa Building Size : 450 sqm

ew : https://www.crabtrees.com.au/lease/vic/