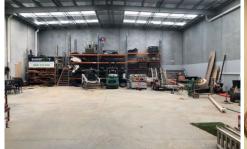

## Key Features include:

- + Includes 385sqm approx of high clear warehouse
- + 65sqm of quality A/C office space
- + 7m approx. warehouse height

Price : \$72,500 pa Building Size : 450 sqm

ew : https://www.crabtrees.com.au/lease/vic/