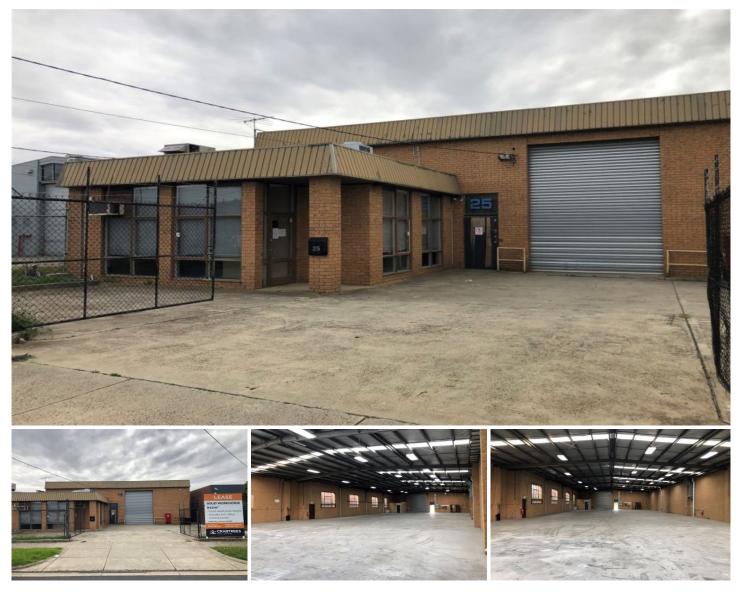

## 25 Kembla Street Cheltenham VIC

Crabtrees are pleased to offer For Lease this quality stand alone brick warehouse, located in tightly held Cheltenham/Mentone. Only moments to Centre Dandenong Road, Boundary Road and Nepean Highway.

Features include:

- + Good warehouse height
- + 3 phase power
- + Container height roller door
- + Includes air conditioned office of 50 sqm
- + 7 car spaces and secure front fence

7 🔁

Price

: \$75,000 pa

Building Size : 942 sqm View : https://wv

: https://www.crabtrees.com.au/lease/vic/ bayside/cheltenham/commercial/industri al/5863171

Joe Monea (03) 95678888

Crabtrees Real Estate is built on history, reputation and expertise. We offer a level of knowledge others can't m