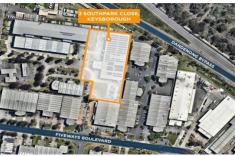

## 2 Southpark Close Keysborough VIC

Crabtrees Real Estate are pleased to offer for sale or lease this modern office warehouse located just off Springvale Road and only seconds from EastLink, Dandenong Bypass, Westall Road and Cheltenham Road.

## 80 🚘

Price : Sale:Contact Agent ;Lease:Contact

Agent **Building Size**: 5410 sqm **Land Size**: 11730 sqm

View : https://www.crabtrees.com.au/sale/vic/s

outh-east/keysborough/commercial/indu

strial/5863180