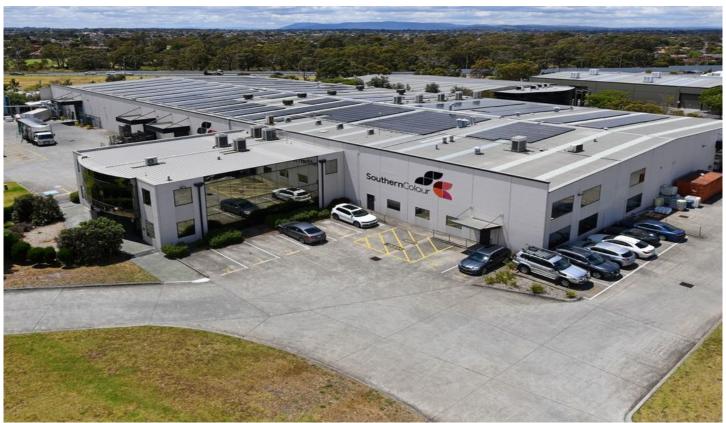

## 2 Southpark Close Keysborough VIC

Crabtrees Real Estate are pleased to offer for sale or lease this modern office warehouse located just off Springvale Road and only seconds from EastLink, Dandenong Bypass, Westall Road and Cheltenham Road.

Features Include:

- + 5,410sqm total building area
- + Includes 725sqm of well appointed offices
- + High and versatile warehouse of 4,685sqm
- + Heavy power supply up to 1,110amps approx
- + Solar panel system of 530 megawatts approx