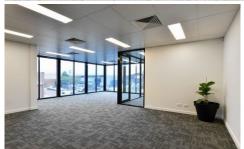

## Property features:

+ Office area: 167sqm + Warehouse area: 160sqm

+ First floor office with kitchen, powder room, store room and wall mounted TV

+ Ground floor showroom/office with disabled access toilet, shower and store room