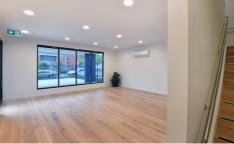

## Property features:

+ Office area: 167sqm + Warehouse area: 160sqm

+ First floor office with kitchen, powder room, store room and wall mounted TV

+ Ground floor showroom/office with disabled access toilet, shower and store room