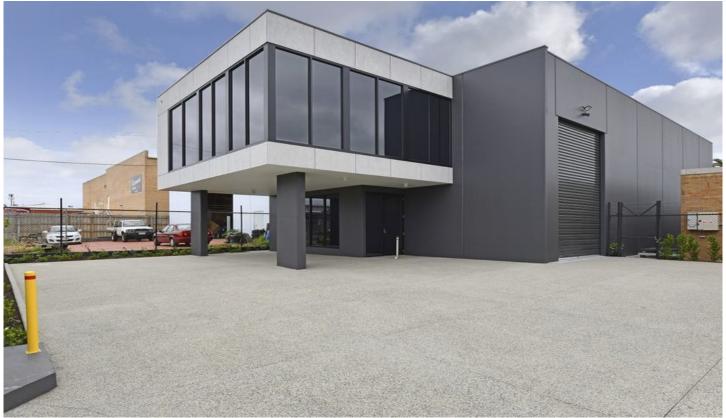

## 12 Stafford Street Huntingdale VIC

Crabrees Real Estate are pleased to offer for lease this near new and extremely well appointed office warehouse in the tightly held pocket of Huntingdale.

Located with excellent access to North Road, Huntingdale Road, Princes Highway and Monash Freeway as well as being only a short walk to Huntingdale Road shopping strip and the recently upgraded Huntingdale Train Station.

## Property features:

+ Office area: 167sqm + Warehouse area: 160sqm

+ First floor office with kitchen, powder room, store room and wall mounted TV

+ Ground floor showroom/office with disabled access toilet, shower and store room