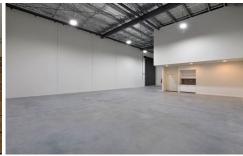

## Property features:

+ Office area: 167sqm + Warehouse area: 160sqm

+ First floor office with kitchen, powder room, store room and wall mounted TV

+ Ground floor showroom/office with disabled access toilet, shower and store room