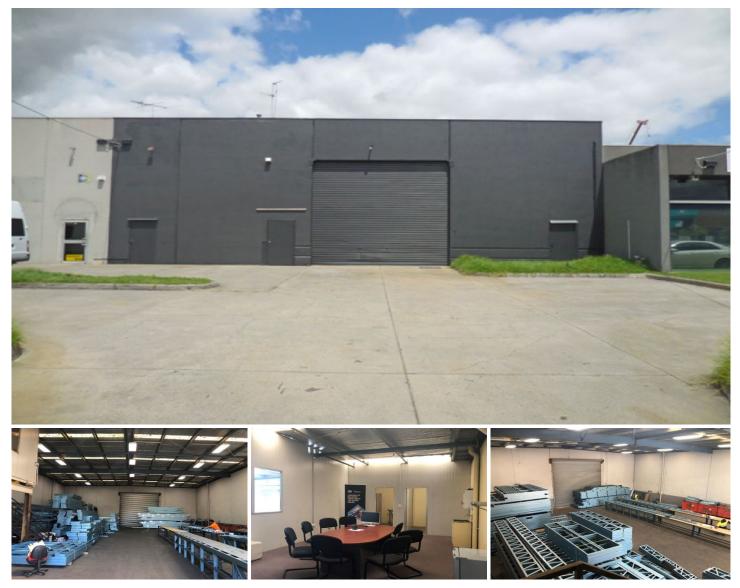

## 14 Yiannis Court Springvale VIC

Crabtrees is pleased to offer 14 Yiannis Court for lease. Located off Westall Road and only moments to major arterials.

Property features:

- + High clearance clear span warehouse of 444sqm approx
- + A/C Office of 71sqm approx split over 2 levels
- + Front and rear container height roller doors
- + 3 phase power
- + Good natural light
- + Great on-site parking including generous loading area
- + Toilet and kitchen amenities

Crabtrees Real Estate is built on history, reputation and expertise.

: \$46,000 pa Price Building Size : 515 sqm

View

: https://www.crabtrees.com.au/lease/vic/ south-east/springvale/commercial/indust rial/5863183