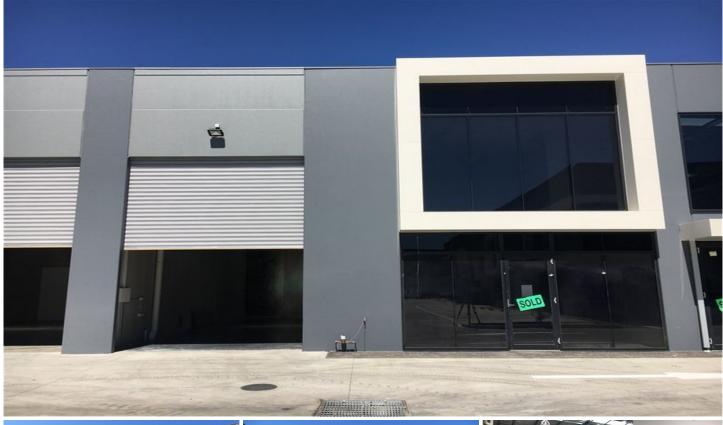

## 8/1470 Ferntree Gully Road Knoxfield VIC

Conveniently located office warehouse at 1464 Ferntree Gully Road, between EastLink & Burwood Highway, strategically positioned opposite Bunnings and adjacent to McDonalds with direct access to Ferntree Gully Road.

## Unit 8 features:

- + Total area of 208sqm approximately
- + Includes Fully carpeted and air-conditioned mezzanine office of 42sqm approximately
- + Clearspan warehouse of 166sqm approximately