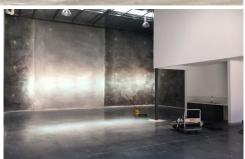

## Unit 8 features:

- + Total area of 208sqm approximately
- + Includes Fully carpeted and air-conditioned mezzanine office of 42sqm approximately
- + Clearspan warehouse of 166sqm approximately