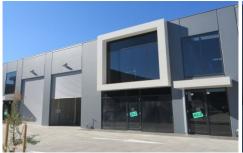

## 8/1470 Ferntree Gully Road Knoxfield VIC

Conveniently located office warehouse at 1464 Ferntree Gully Road, between EastLink & Burwood Highway, strategically positioned opposite Bunnings and adjacent to McDonalds with direct access to Ferntree Gully Road.

## Unit 8 features:

- + Total area of 208sqm approximately
- + Includes Fully carpeted and air-conditioned mezzanine office of 42sqm approximately
- + Clearspan warehouse of 166sqm approximately