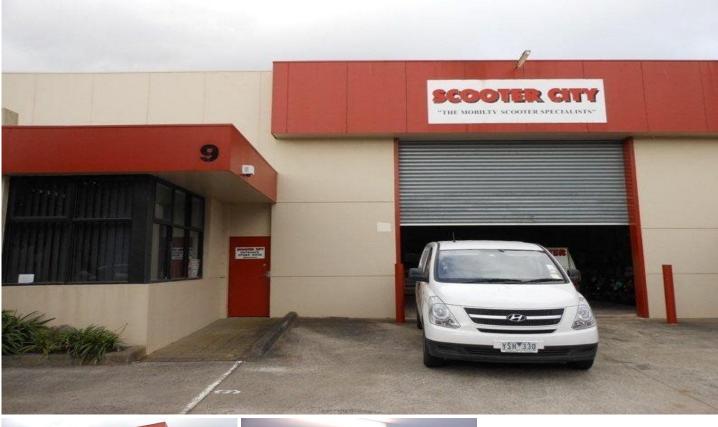

## 9/810-818 Princes Highway SPRINGVALE VIC

Situated on Princes Highway in this modern industrial business park is this neat and tidy office warehouse.

## Features Include:

- + 298sqm total area approximately
- + Includes 64sqm approximately of light & bright office space
- + Good internal clearance
- + Male & Female toilets
- + Container height roller door
- + 4 on site car spaces
- + Inspect Today