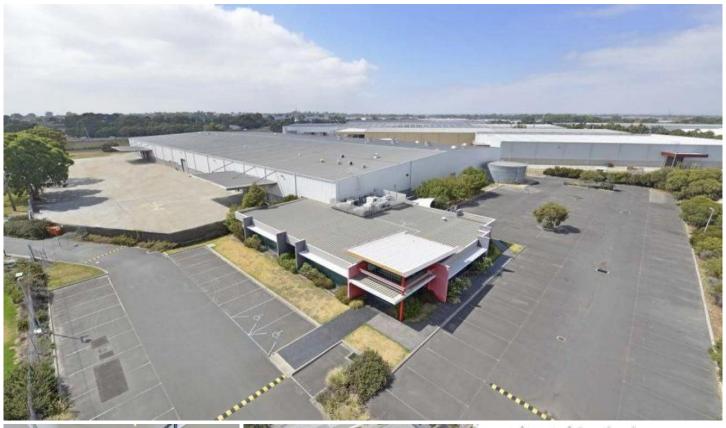

## 308-316 Abbotts Road DANDENONG SOUTH VIC

A rare opportunity to occupy this versatile facility, with features that tick every box.

+ Partitioned and air conditioned office: 805m2

+ High Clearance Warehouse/factory: 5,000 - 9,909 m2

+ Room to expand the warehouse

+ Excellent staff amenities including change rooms

+ Multiple roller shutter door access

+ Huge hardstand ideal for large vehicles

+ High pressure gas main

Price : Call Today
Building Size : 10714 sqm
Land Size : 25830 sqm