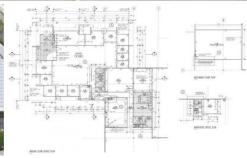

## 308-316 Abbotts Road DANDENONG SOUTH VIC

A rare opportunity to occupy this versatile facility, with features that tick every box.

+ Partitioned and air conditioned office: 805m2

+ High Clearance Warehouse/factory: 5,000 - 9,909 m2