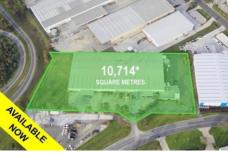

+ Room to expand the warehouse

+ Excellent staff amenities including change rooms

+ Multiple roller shutter door access

+ Huge hardstand ideal for large vehicles

+ High pressure gas main

Price : Call Today
Building Size : 10714 sqm
Land Size : 25830 sqm