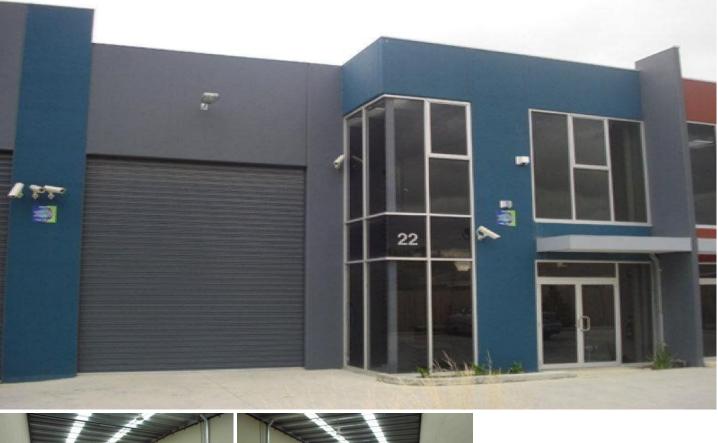

## 22/50A Princes Highway DANDENONG VIC

Office/warehouse in central location

Features Include:

- + 330 sqm total area approx
- + Princes highway address
- + 5 car parks on title
- + Great internal clearance
- + Ample natural light
- + Seconds to Monash Fwy and South Gippsland Hwy
- + Container Height Roller door