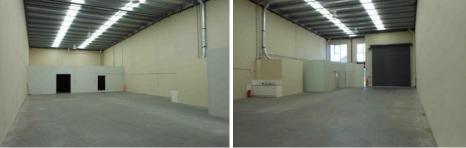

## 22/50A Princes Highway DANDENONG VIC

Office/warehouse in central location

Features Include:

- + 330 sqm total area approx
- + Princes highway address
- + 5 car parks on title
- + Great internal clearance
- + Ample natural light
- + Seconds to Monash Fwy and South Gippsland Hwy
- + Container Height Roller door