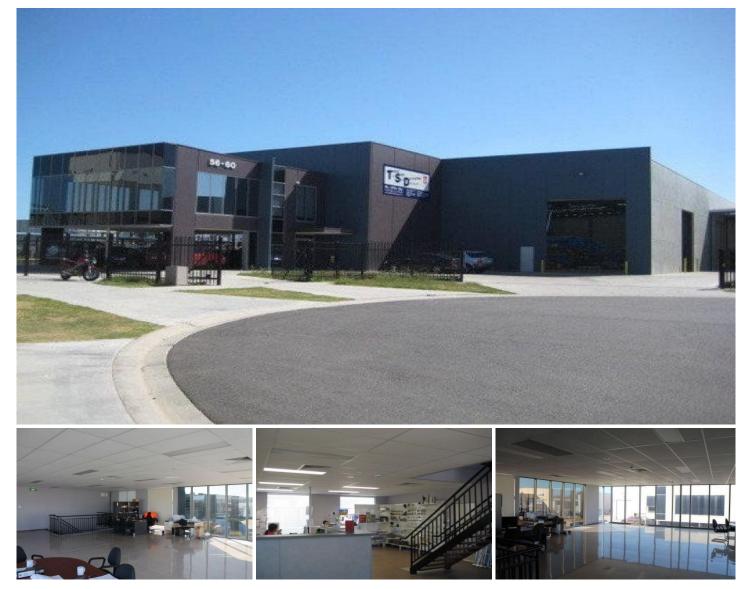

## 56-60 Deans Court DANDENONG SOUTH VIC

Located in the heart of Dandenong South's Industrial Hub this property has the lot. Features Include:

- + 1995 sqm total building area approx
- + 5 tonne overhead crane
- + Secure yard with canopy
- + Two story corporate office
- + Multiple roller shutter doors
- + Great onsite parking

+ Located only minutes to Eastlink and South Gippsland Highway.

For more details and inspections contact: Andrew Loudon 0422 618 975 Luke Pitcher 0417 055 578 Price : Call Today Building Size : 1995 sqm View : https://www