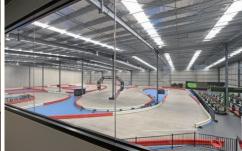

## Tenancy Details:

Leased to High Voltage Karts Pty Ltd

- + 6x5 year lease commenced 1st June 2015
- + Annual rental \$349,840 per annum net
- + 12 Month Bank Guarantee
- + 3% annual rent reviews