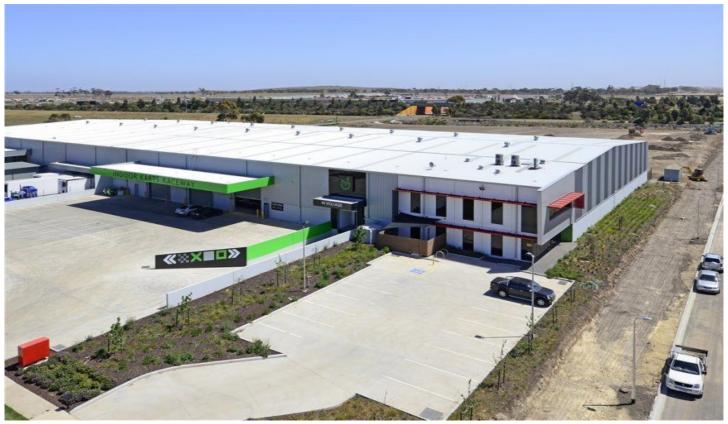

## 25-31 Business Park Drive RAVENHALL VIC

Sale by Expressions of Interest closing Thursday 3rd of December at 4pm

New office warehouse facility located in the Orbis Business Park minutes from the Western Ring Road.

## PROPERTY PARTICULARS:

+ 4373sqm total building area

Price : CALL NOW! EOI closing 3rd December!

**Building Size**: 4373 sqm **Land Size**: 7867 sqm

View : https://www.crabtrees.com.au/sale/vic/w

est/ravenhall/commercial/industrial/5863