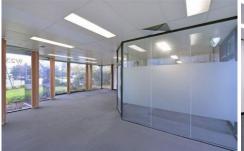

With a total building area of 409 sqm, this flexible premises would suit a multitude of uses and features:

- + Large office showroom is partitioned, air-conditioned and carpeted
- + Quality reception area and large open plan spaces
- + Clean bright warehouse with direct roller door access direct to Wadhurst Drive
- + Well appointed kitchen and toilet facilities