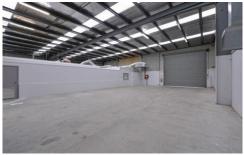

With a total building area of 409 sqm, this flexible premises would suit a multitude of uses and features:

- + Large office showroom is partitioned, air-conditioned and carpeted
- + Quality reception area and large open plan spaces
- + Clean bright warehouse with direct roller door access direct to Wadhurst Drive
- + Well appointed kitchen and toilet facilities