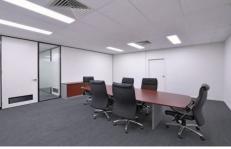

With a total building area of 409 sqm, this flexible premises would suit a multitude of uses and features:

- + Large office showroom is partitioned, air-conditioned and carpeted
- + Quality reception area and large open plan spaces
- + Clean bright warehouse with direct roller door access direct to Wadhurst Drive
- + Well appointed kitchen and toilet facilities