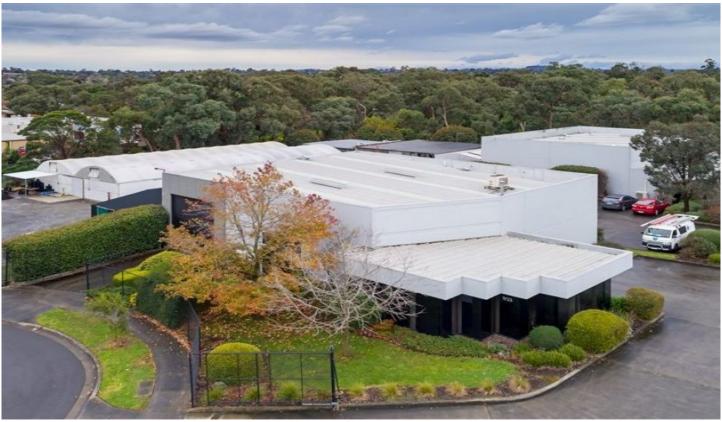

## 9/23 Wadhurst Drive BORONIA VIC

Unit 9, 23 Wadhurst Drive Boronia is great opportunity for owner occupiers, investors and tenants to secure a modern street fronting office warehouse in a high quality boutique development.

With a total building area of 409 sqm, this flexible premises would suit a multitude of uses and features:

- + Large office showroom is partitioned, air-conditioned and carpeted
- + Quality reception area and large open plan spaces
- + Clean bright warehouse with direct roller door access direct to Wadhurst Drive
- + Well appointed kitchen and toilet facilities