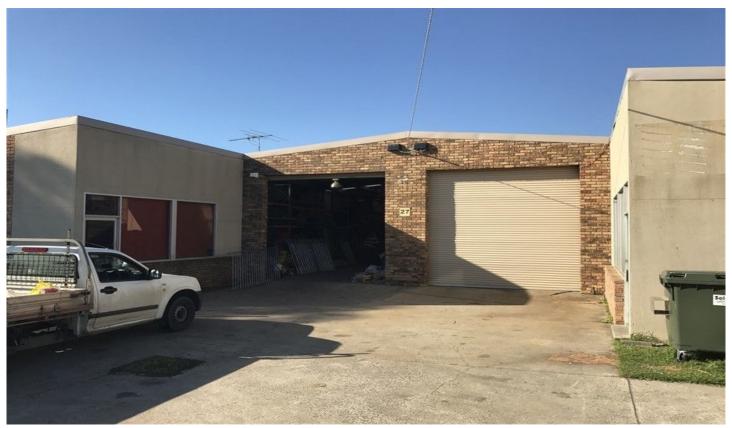

## 1/27 Concord Crescent CARRUM DOWNS VIC

In the heart of Carrum Downs sits this perfect starter.

Features include:

- + 174sqm total building area
- + Brick factory with reasonable height
- + Roller door access
- + Small office of 25sqm approx
- + Carparking at front
- + Excellent access to Lathams Road, Frankston-Dandenong Road, Peninsula Link and EastLink