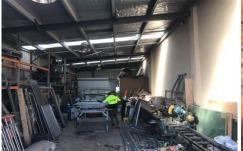

## 1/27 Concord Crescent CARRUM DOWNS VIC

In the heart of Carrum Downs sits this perfect starter.

Features include:

- + 174sqm total building area
- + Brick factory with reasonable height
- + Roller door access
- + Small office of 25sqm approx
- + Carparking at front
- + Excellent access to Lathams Road, Frankston-Dandenong Road, Peninsula Link and EastLink