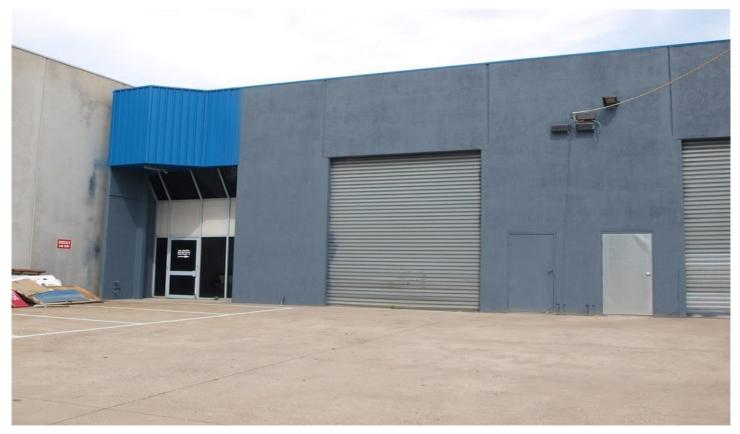

## 1/36-38 Swift Way DANDENONG SOUTH VIC

This is conveniently between factory located Frankston-Dandenong Road & Hammond Road, with Eastlink only a short drive away.

Features Include:

- + Direct roller door access
- + On-site parking
- + New factory skylights
- + Suit budget conscious

Price : annual Building Size : 390 sqm

View

: https://www.crabtrees.com.au/lease/vic/ south-east/dandenong-south/commercia l/offices/5863302