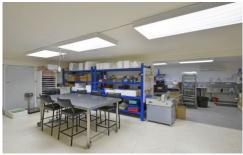

Within a very well maintained business park with quality landscaping and good on site parking this quality property features:

- + Extremely well presented building of 265sqm approx
- + High clearance warehouse
- + Fully fitted air-conditioned offices
- + Container height roller door
- + Great on site parking