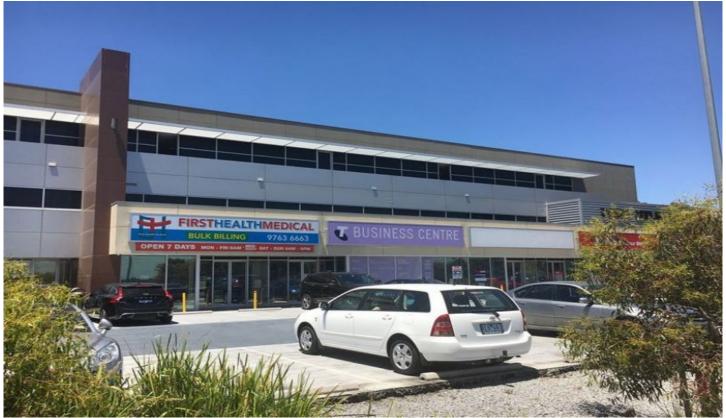

## 1.9/1091 Stud Road ROWVILLE VIC

Complete with exceptional common areas and amenities, the building offers fantastic staff facilities which include an on site gym and an excellent cafe/restaurant.

Located close to major roads, including Eastlink and is also readily accessible by public transport.

## Features:

- + Premier location in a fast growing retail hub
- + Situated directly in front of Stud Park Shopping Centre
- + Established precinct with big name tenants
- + Quality staff amenities

Price : annual Building Size : 89 sqm