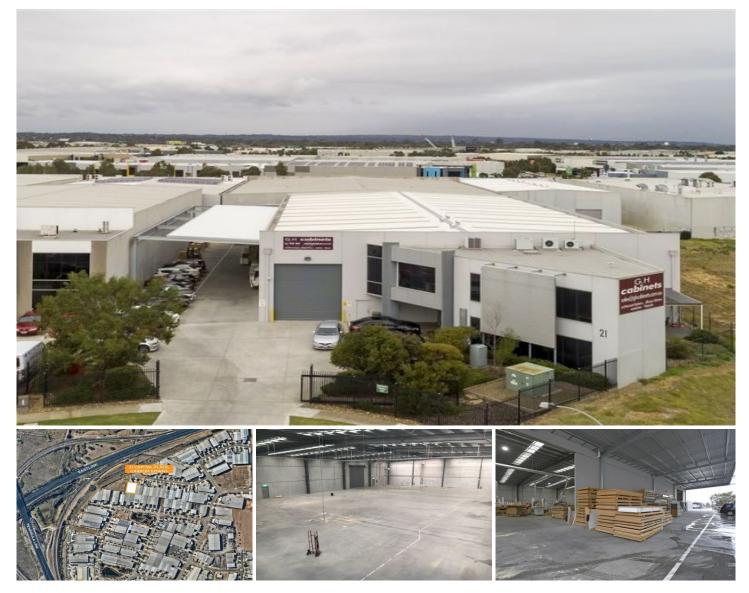

## 21 Capital Place CARRUM DOWNS VIC

Located in the heart of Carrum Downs facing Eastlink and Peninsula Link is this modern office warehouse with all the bells and whistles

Features Include:

- + 2009sqm total building area
- + Includes 304sqm total office area
- + High bright warehouse with high power supply
- + 3 container height rollers doors
- + Great bonus mezzanine area
- + High quality undercover canopy for weather protection

Price : annual Building Size : 2009 sqm View

: https://www.crabtrees.com.au/lease/vic/ bayside/carrum-downs/commercial/offic es/5863305

https://www.crabtrees.com.au Crabtrees Real Estate is built on history, reputation and expertise. We offer a level of knowledge others can't m