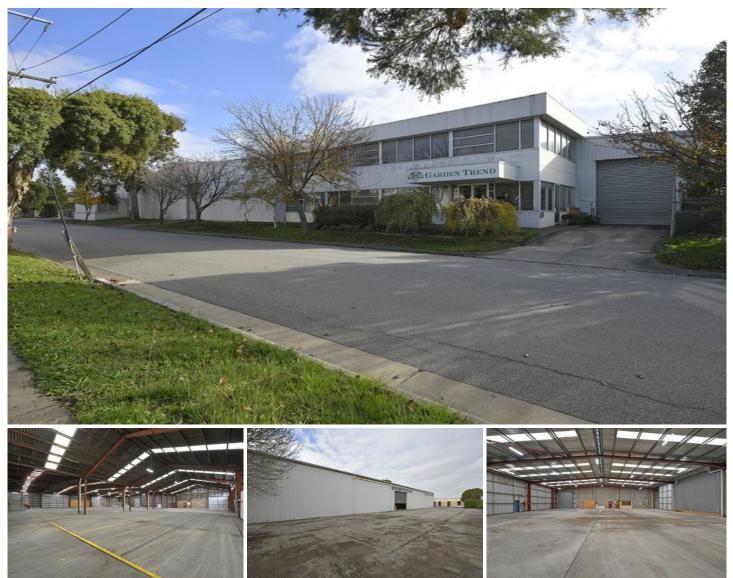

## **11-21 Lascelles Street SPRINGVALE VIC**

Located in the center of Springvale sits this Office Warehouse with everything you need!

## Features Include:

- + 3130sqm total building area
- + Includes 265sqm total office area
- + 3 Container height roller doors
- + Seconds to CBD Springvale
- + Good internal clearance
- + Great on site parking
- + Side yard perfect for loading/unloading
- + Walking distance to Springvale train Station

Crabtrees Real Estate is built on history, reputation and expertise.

We offer a level of knowledge others can't match.

Building Size : 3130 sqm

- : annual
- : 4980 sqm
- : https://www.crabtrees.com.au/lease/vic/ south-east/springvale/commercial/office s/5863306