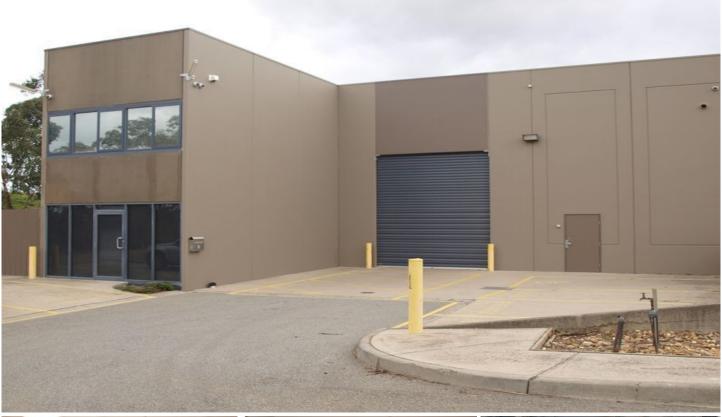

## 9 Dallas Court HALLAM VIC

A rare Hallam opportunity in the form of a newly refurbished warehouse with dual level office, plus a side yard and 8 car spaces.

## Features Include:

- + Two level office & storage of ~141sqm
- + Fresh warehouse of ~415sqm
- + Totally refurbished
- + Handy side yard
- + 8 on site parks
- + Good internal height
- + Container height roller door
- + Ample kitchen and amenities

Crabtrees Real Estate is built on history, reputation and expertise.

Price : \$950,000 Building Size : 556 sqm Land Size : 825 sqm

View: https://www.crabtrees.com.au/sale/vic/s

outh-east/hallam/commercial/industrial/5