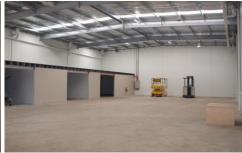

## Features Include:

- + Two level office & storage of ~141sqm
- + Fresh warehouse of ~415sqm
- + Totally refurbished
- + Handy side yard
- + 8 on site parks
- + Good internal height
- + Container height roller door
- + Ample kitchen and amenities