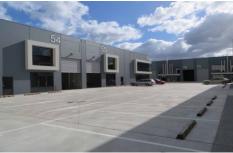

## 59/1470 Ferntree Gully Road KNOXFIELD VIC

Located within the prestigious Industria Knoxfield development, and surrounded by big names including, Bunnings, a new Home Consortium and McDonalds to name a few, this exceptional warehouse features the following;

- + 152sqm of high clearance warehouse
- + Accessible via a motorised container height roller door
- + Feature glazed facade with pedestrian entry
- + Quality amenities including diasbled unisex bathroom facility and kitchenette with stone bench tops
- + 2 allocated car spaces