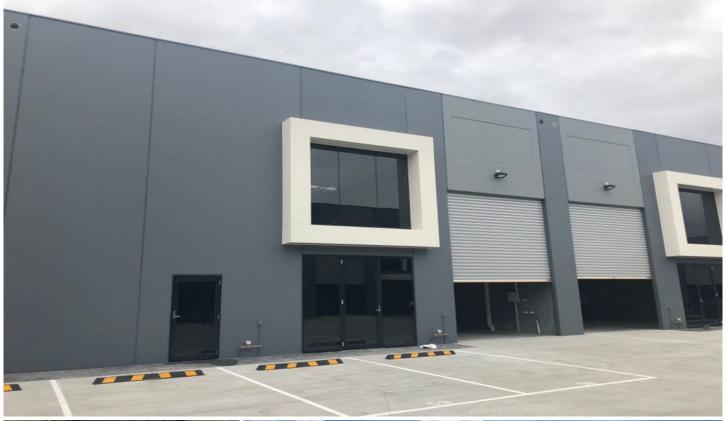

## 59/1470 Ferntree Gully Road KNOXFIELD VIC

Located within the prestigious Industria Knoxfield development, and surrounded by big names including, Bunnings, a new Home Consortium and McDonalds to name a few, this exceptional warehouse features the following;

- + 152sqm of high clearance warehouse
- + Accessible via a motorised container height roller door
- + Feature glazed facade with pedestrian entry
- + Quality amenities including diasbled unisex bathroom facility and kitchenette with stone bench tops
- + 2 allocated car spaces