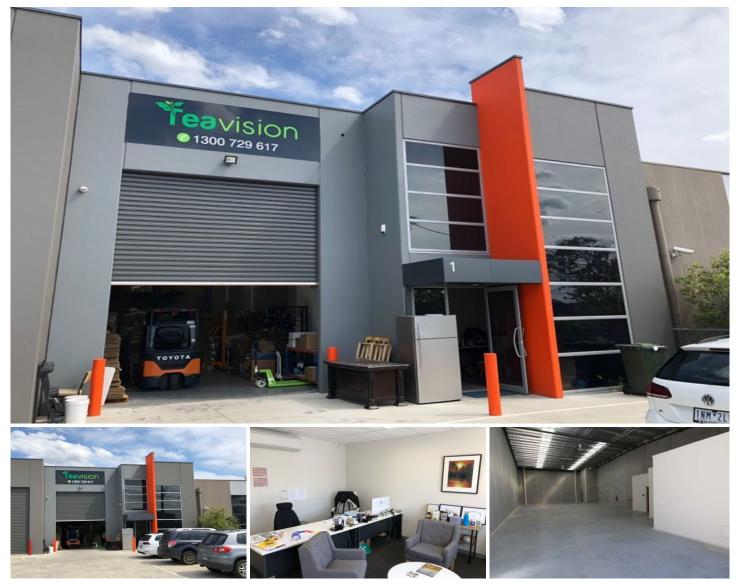

## 1/4 Sophie Court MORNINGTON VIC

Located in the heart of Mornington with access to Tyabb Road and Watts Road sits this perfect office warehouse.

Features Include:

- + 263sqm total building area
- + Great internal height
- + Secure parking with gates
- + Small showroom/office area
- + Male and female amenities
- + Container height roller door