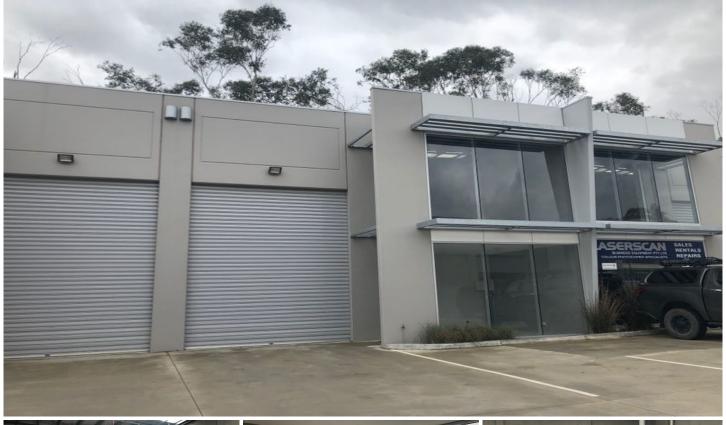

## **5 Bonavita Court CHIRNSIDE PARK VIC**

Located only a stones throw from Maroondah Highway and Dorset Road and minutes from the Chirnside Park Homemaker Centre with occupiers including Bunnings, Harvey Norman and JB-Hi Fi to name a few.

## Featuring;

- + Total building area of 105sqm
- + Workable office area including wall mounted air-conditioner
- + Motorised roller door access
- + Disabled unisex bathroom and functional kitchentte facility