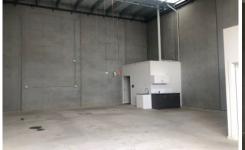

## Featuring;

- + Total building area of 105sqm
- + Workable office area including wall mounted air-conditioner
- + Motorised roller door access
- + Disabled unisex bathroom and functional kitchentte facility