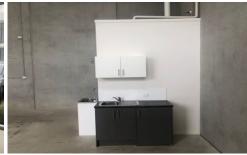

## Featuring;

- + Total building area of 105sqm
- + Workable office area including wall mounted air-conditioner
- + Motorised roller door access
- + Disabled unisex bathroom and functional kitchentte facility