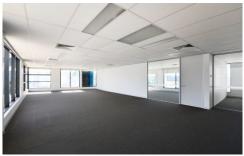

## Features Include:

- + 1,446sqm total building area
- + Includes office/showroom of 347sqm
- + High clearance warehouse
- + Dual container height roller doors
- + 24 onsite car spaces
- + Securely gated
- + Direct access to Greens Road providing immediate access to EastLink