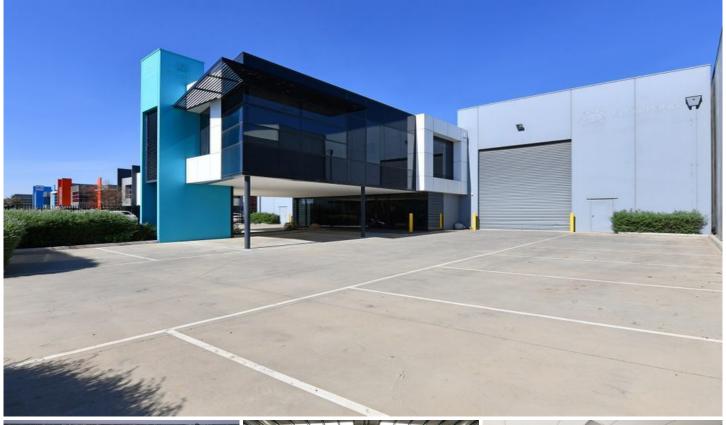

## 113 -/115 Atlantic Drive Keysborough VIC

Crabtrees Real Estate are pleased to offer For Sale this quality office warehouse located in the Key Industrial Estate with easy access to EastLink, and the Monash Freeway.

## Features Include:

- + 1,446sqm total building area
- + Includes office/showroom of 347sqm
- + High clearance warehouse
- + Dual container height roller doors
- + 24 onsite car spaces
- + Securely gated
- + Direct access to Greens Road providing immediate access to EastLink