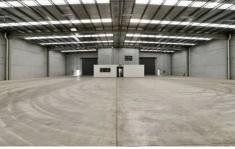

## Features Include:

- + 1,446sqm total building area
- + Includes office/showroom of 347sqm
- + High clearance warehouse
- + Dual container height roller doors
- + 24 onsite car spaces
- + Securely gated
- + Direct access to Greens Road providing immediate access to EastLink