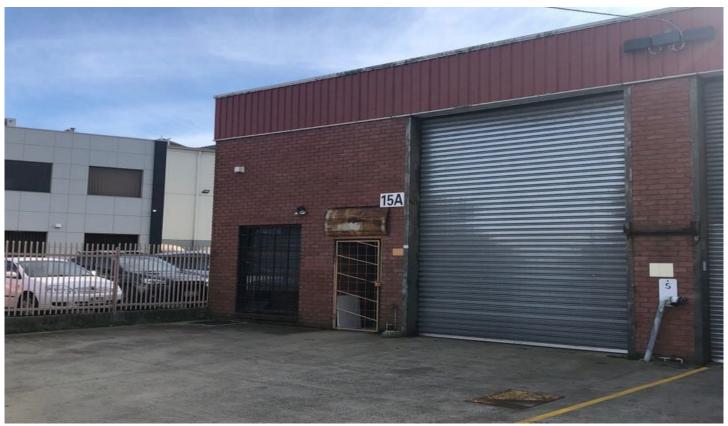

## 1/15 Wayne Court DANDENONG VIC

Located in Dandenongs heart this factory is the perfect starter

Features include:

- + 306sqm total building area
- + Includes 35sqm of office
- + Roller door access
- + 3 phase power
- + Great onsite parking
- + Located only seconds to Cheltenham Road and Eastlink