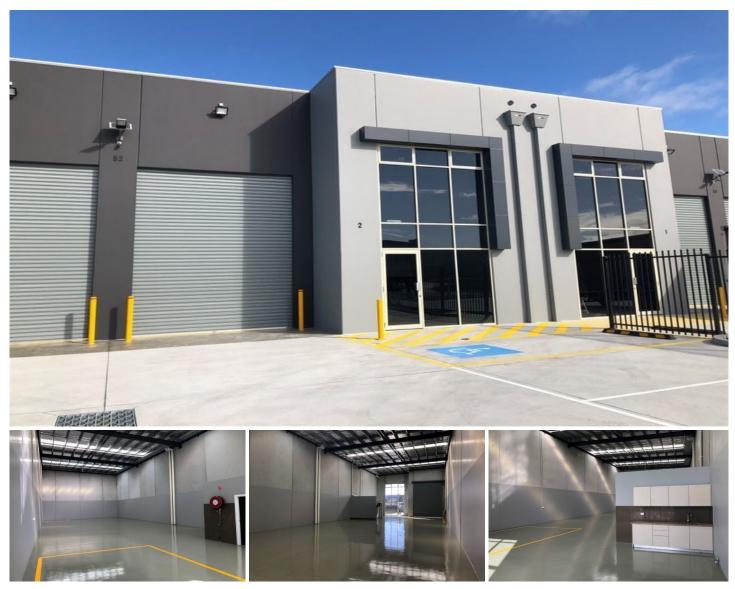

## 2/52 Gwen Road CRANBOURNE WEST VIC

Located in the heart of Thompson Base industrial park sits the perfect fit

Features Include:

- + 291sqm total building area
- + Painted seal floors
- + Male and female amenity and shower
- + Container height roller door
- + 6 on site cars spaces
- + Securely fenced
- + Only moments to the Westernport highway