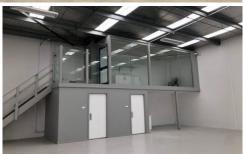

## Featuring:

- + Includes two level air-conditioned office space with presentable glazed facade and new carpets
- + Clear span warehouse featuring motorised roller door and 3 phase power
- + Well appointed kitchenette with break room and separate male and female amenities
- + Freshly painted exterior and newly landscaped gardens