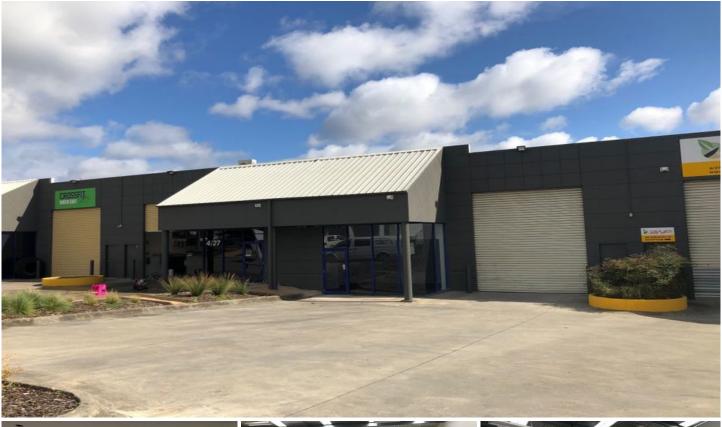

## 5/27 Laser Drive ROWVILLE VIC

Located with exposure to Laser Drive and only moments from Kelletts Road and Henderson Road, where the bridge connecting Rowville and Knoxfield will be open shortly.

## Featuring:

- + Includes two level air-conditioned office space with presentable glazed facade and new carpets
- + Clear span warehouse featuring motorised roller door and 3 phase power
- + Well appointed kitchenette with break room and separate male and female amenities
- + Freshly painted exterior and newly landscaped gardens