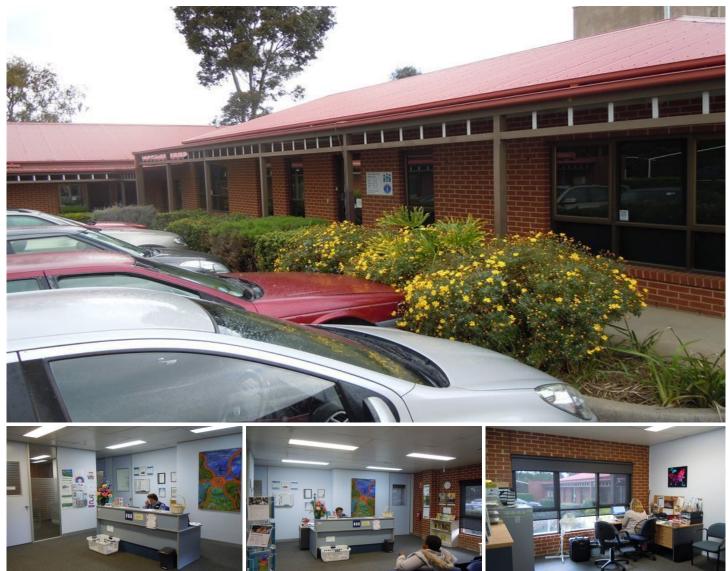

## 2/90-92 Victor Crescent Narre Warren VIC

Well presented split level office space along busy Victor Crescent. Join other grand office buildings in this fast growing region.

Features Include:

- + Two level office
- + Fully carpeted
- + Fully air-conditioned
- + Fully partitioned and includes open plan office space
- + Boardroom
- + Own amenities, kitchen, breakout area