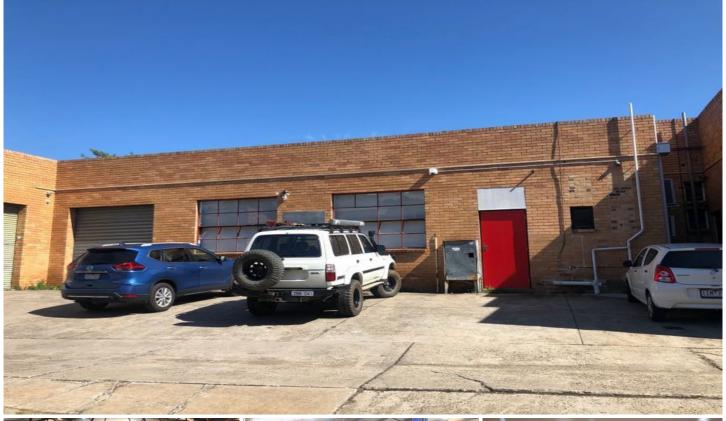

## 1C Mcglone Street, Mitcham VIC

Superbly positioned just off Whitehorse Road and with excellent access to Eastlink this funky workshop space is sure to impress!

- + Flexible warehouse space totalling 102sqm and accessed via roller door with clean flooring and hoist (by negotiation)
- + Funky two level office space of 58sqm including open air mezzanine
- + As new office fitout with split system air-conditioning, brand new kitchenette,and quality floating floors
- + Modern bathroom including shower
- + 2 car spaces