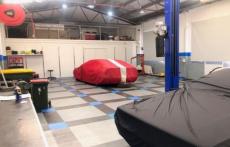

## 1C Mcglone Street, Mitcham VIC

Superbly positioned just off Whitehorse Road and with excellent access to Eastlink this funky workshop space is sure to impress!

- + Flexible warehouse space totalling 102sqm and accessed via roller door with clean flooring and hoist (by negotiation)
- + Funky two level office space of 58sqm including open air mezzanine
- + As new office fitout with split system air-conditioning, brand new kitchenette,and quality floating floors
- + Modern bathroom including shower
- + 2 car spaces