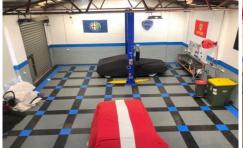

## 1C Mcglone Street, Mitcham VIC

Superbly positioned just off Whitehorse Road and with excellent access to Eastlink this funky workshop space is sure to impress!

- + Flexible warehouse space totalling 102sqm and accessed via roller door with clean flooring and hoist (by negotiation)
- + Funky two level office space of 58sqm including open air mezzanine
- + As new office fitout with split system air-conditioning, brand new kitchenette,and quality floating floors
- + Modern bathroom including shower
- + 2 car spaces