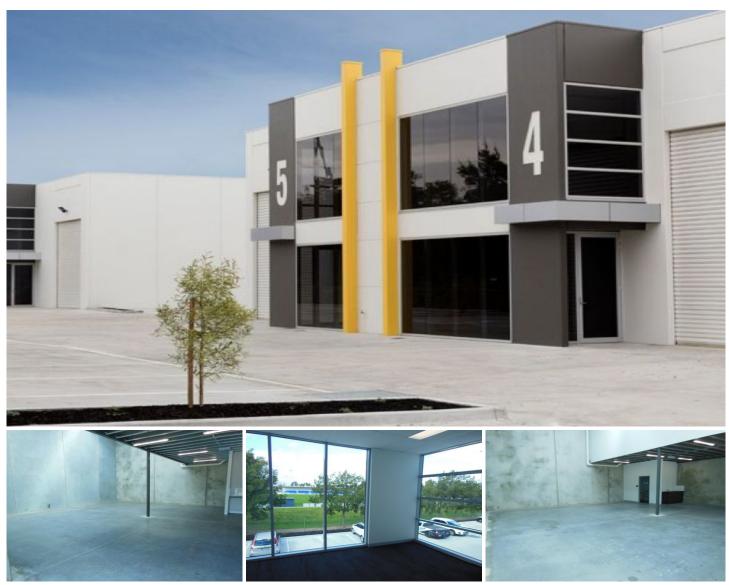

## 5/20 Edward Street Oakleigh VIC

Great opportunity to lease this magnificent newly built office warehouse of 193m² with incredible views from the office over adjacent parklands.

## Features:

- + Total building area of 193m<sup>2</sup>
- + Includes first floor office of 61m<sup>2</sup>
- + Excellent warehouse height of 7 metres approx
- + Container height motorised roller door
- + Carpeted and air-conditioned first floor office
- + Adjacent parklands and soccer ground

Rare new industrial development in the heart of Oakleigh that is close to train stations, all amenities, arterial roads and some of the best cafe's in Melbourne.

Price : \$35,990 pa Building Size : 193 sqm