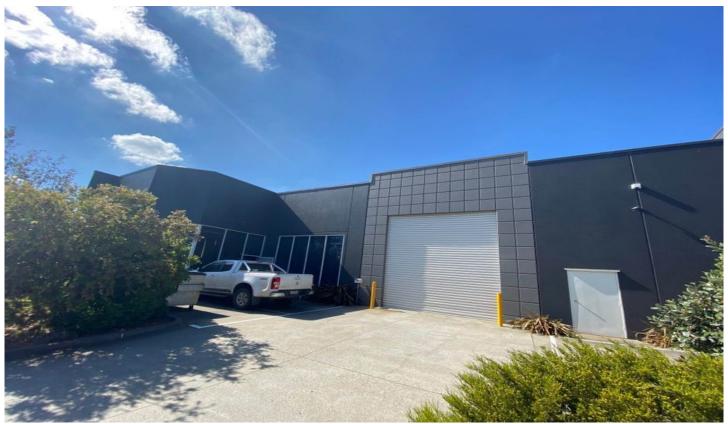

## 2/21 Viewtech Place Rowville VIC

Located within a busy pocket of Rowville and mere minutes from Eastlink and the M1 Freeway is this well presented office warehouse featuring;

- + Office of 30sqm with plenty of natural light
- + Container height roller door
- + Clean warehousing with good internal clearance
- + 4 onsite car spaces and ample on street parking
- + Available Now!