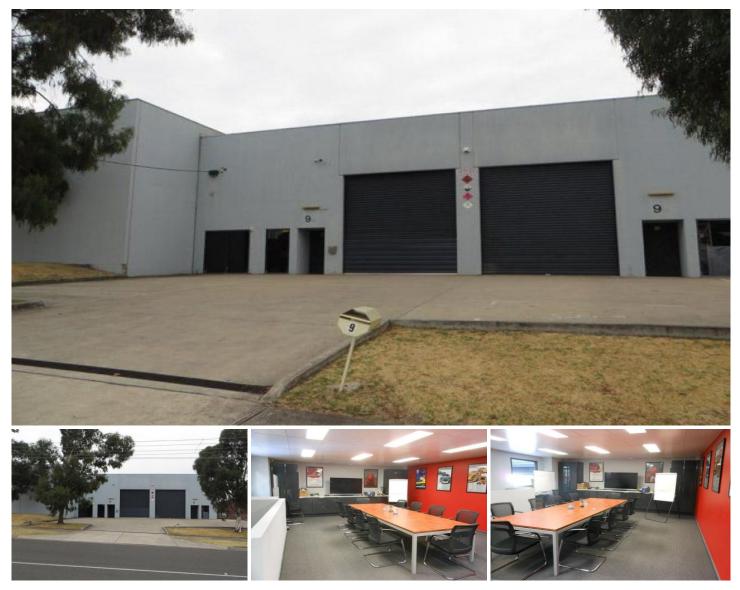

## 9 Attenborough Street DANDENONG VIC

Located in the heart of the Dandenong Industrial Precinct is this highly sought after factory/warehouse. Located just off Cheltenham Road this building features:

- + Well presented offices of 108sqm
- + High clearance warehouse of 558sqm
- + 3 roller doors (2 container height)
- + Good natural light
- + High bay lighting
- + 3 phase power
- + 8 onsite car spaces
- + Inspection will impress!