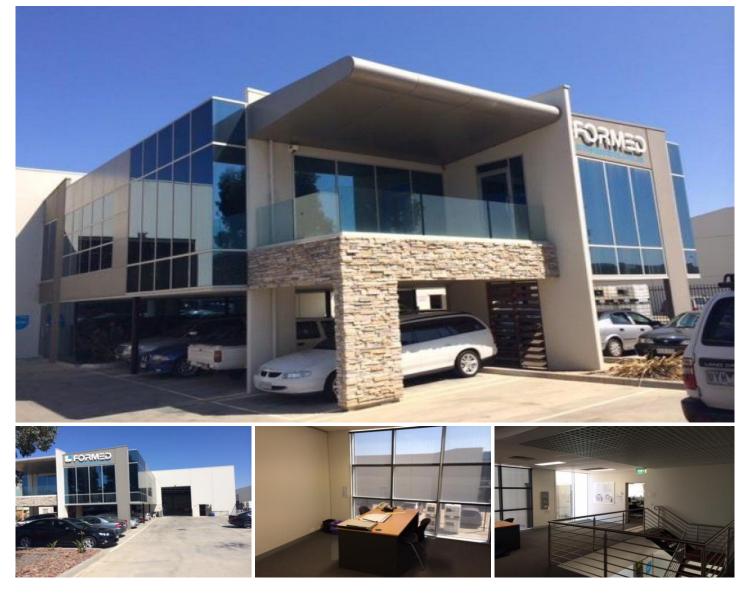

## 7 Commercial Drive LYNBROOK VIC

This quality office has the image you want Features Include:

- + 250sqm upstairs office
- + Ample on site car parking
- + Partitioned and open plan offices
- + Partitioned boardroom
- + Full kitchenette
- + Outgoings included
- + Seconds to South Gippsland Highway, Monash Freeway and Western Port Highway

For further details or to arrange an inspection contact: Andrew Loudon 0422 618 975 Luke Pitcher 0417 055 578 Price : annual

Building Size : 250 sqm

View

: 250 sqm : https://www.crabtrees.com.au/lease/vic/ south-east/lynbrook/commercial/offices/ 5863473