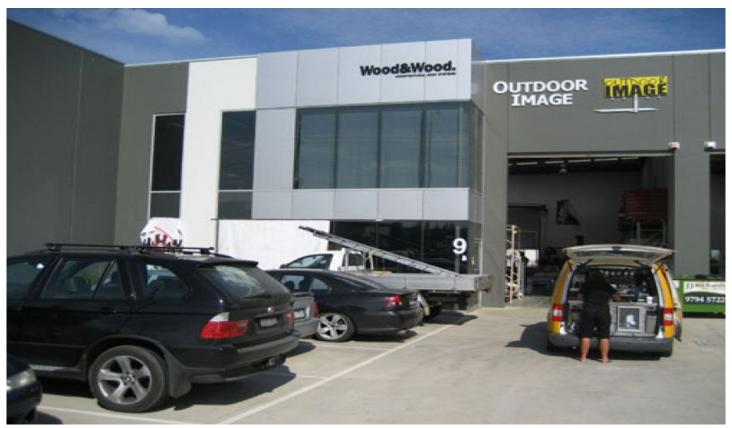

## 9 Colemans Road CARRUM DOWNS VIC

Positioned with easy access to Eastlink, this quality office/warehouse includes;

- \* Building area of approx. 403m2
- \* Includes double level offices of approx. 132m2
- \* Rear yard of approx. 70m2 via 2nd container height roller door
- \* Purchase as investment or potential to purchase with vacant possession.

Contact Stewart Gagliardi 0439 315 958 or Tony Aminian 0413 516 193 for more details or inspection arrangements.

Price : \$500,000 Building Size : 403 sqm

View : https://www.crabtrees.com.au/sale/vic/b

ayside/carrum-downs/commercial/indust