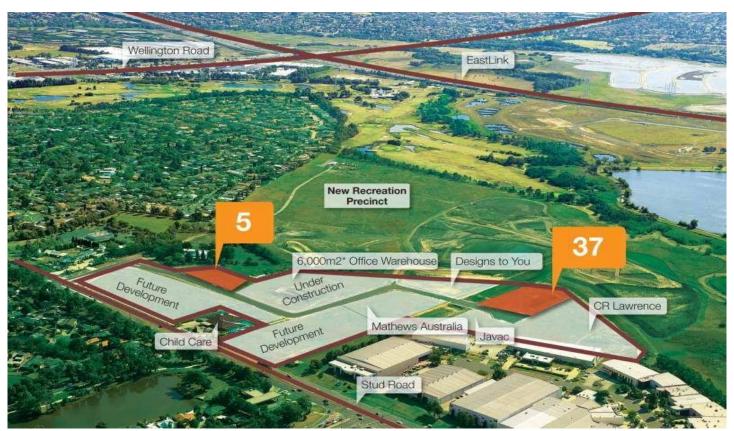

## **5 Enterprise Drive ROWVILLE VIC**

Located in the Prestigious Stamford Business Estate, this allotment represents a rare opportunity for a developer or owner occupier.

Land area: 4300m2

- + Located at the gateway to the Estate
- + Ideal for Multi Unit Development \*\*
- + Construct Owner Occupier Head Quarters\*\*
- + Business 3 zoned land can accomodate Office Building \*\*
- + Abutting Future Park Land and Recreation Area.
- \*\*Subject to council approval

Contact; Grant Tishler 0417 552 919 or Gavin Dumas 0411 878 423

Price : POA Land Size : 4300 sqm

**View**: https://www.crabtrees.com.au/sale/vic/east/r owville/commercial/development/5863500

Gavin Dumas (03) 95678888