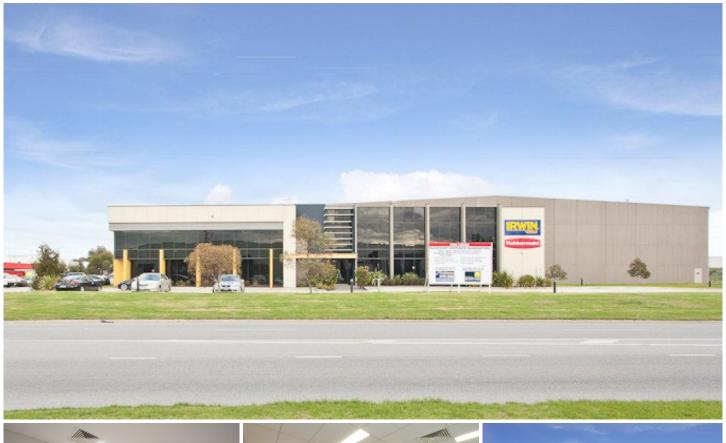

Centrally located in the heart of Dandenongs industrial precinct and seen by hundreds of people daily

- \* Corporate 2 storey office facilities of 1650sqm (including 300sqm of expansion)
- \* 4500sqm of warehouse space (plus 1350sqm of future expansion)
- \* Quality partitioned office
- \* High Clearance warehouse
- \* Multiple roller doors including two loading docks
- \* Large canopy and hardstand
- \* Fully Sprinklered warehouse
- \* Office furniture and warehouse racking available