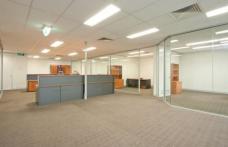

Centrally located in the heart of Dandenongs industrial precinct and seen by hundreds of people daily

- \* Corporate 2 storey office facilities of 1650sqm (including 300sqm of expansion)
- \* 4500sqm of warehouse space (plus 1350sqm of future expansion)
- \* Quality partitioned office
- \* High Clearance warehouse
- \* Multiple roller doors including two loading docks
- \* Large canopy and hardstand
- \* Fully Sprinklered warehouse
- \* Office furniture and warehouse racking available