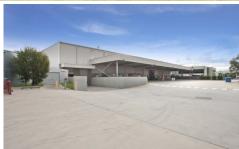

Centrally located in the heart of Dandenongs industrial precinct and seen by hundreds of people daily

- \* Corporate 2 storey office facilities of 1650sqm (including 300sqm of expansion)
- \* 4500sqm of warehouse space (plus 1350sqm of future expansion)
- \* Quality partitioned office
- \* High Clearance warehouse
- \* Multiple roller doors including two loading docks
- \* Large canopy and hardstand
- \* Fully Sprinklered warehouse
- \* Office furniture and warehouse racking available