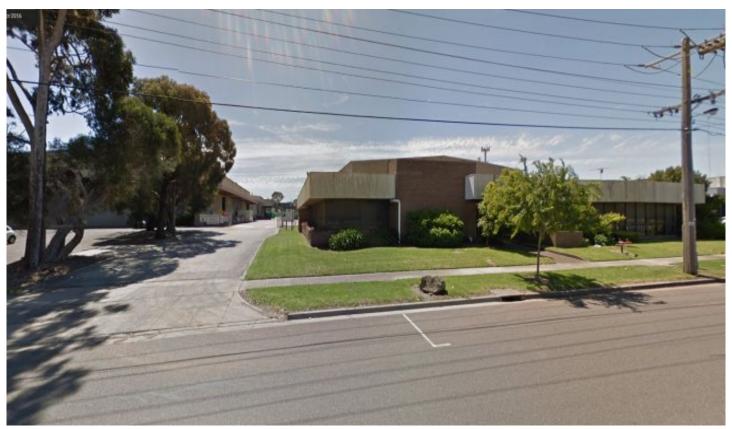

## 11-21 Bunney Road Oakleigh South VIC

This functional office warehouse of 10,000sqm on a site of 16,772sqm is ideally located in the very tightly held industrial area of Oakleigh South.

With its close proximity to the Oakleigh and Huntingdale Shopping Centres, the bustling Clayton Road Shopping Strip, Clayton Railway Station and Huntingdale Railway Station, it has become a highly sought after and desirable location for businesses.

Key features include:

+ Warehouse area: 9,000sqm

+ Office area: 1,000sqm

+ Good warehouse height

+ Multiple roller doors

+ Four separate warehouse pods

+ Fully sprinklered

Price : Contact Agent
Building Size : 10000 sqm
Land Size : 16772 sqm