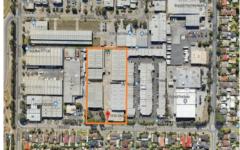

## 11-21 Bunney Road Oakleigh South VIC

This functional office warehouse of 10,000sqm on a site of 16,772sqm is ideally located in the very tightly held industrial area of Oakleigh South.

With its close proximity to the Oakleigh and Huntingdale Shopping Centres, the bustling Clayton Road Shopping Strip, Clayton Railway Station and Huntingdale Railway Station, it has become a highly sought after and desirable location for businesses.

Key features include:

+ Warehouse area: 9,000sqm

+ Office area: 1,000sqm

+ Good warehouse height

+ Multiple roller doors

+ Four separate warehouse pods

+ Fully sprinklered

Price : Contact Agent
Building Size : 10000 sqm
Land Size : 16772 sqm