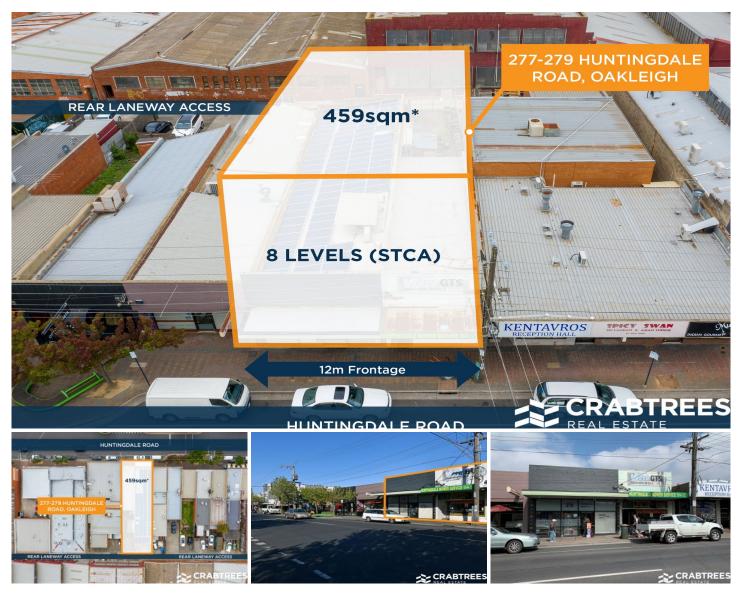

## 279 Huntingdale Road Oakleigh VIC

Crabtrees Real Estate is excited to offer for sale with vacant possession this main road dual retail opportunity with combined land site of 459 sqm offering significant development upside.

Positioned in a highly desirable location of Huntingdale, a future public transport gateway to the Monash National Employment and Innovation Cluster, and with Commercial 1 zoning with potential 8-level development, this is an opportunity to secure your place now and develop later.

## Key features:

- + Favourable Commercial 1 zoning
- + Development potential with council proposing up to 8 levels (STCA)
- + Combined land of 459sqm
- + Combined building area of 270sqm

Price : Contact Agent Building Size : 250 sqm Land Size : 212 sqm