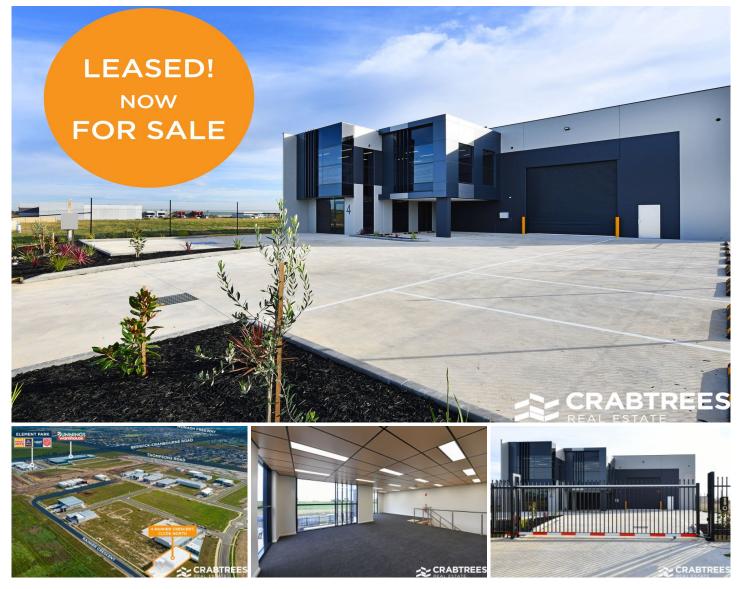

## **4 Rainier Crescent Clyde North VIC**

Crabtrees Real Estate are excited to offer for Sale 4 Rainier Crescent, Clyde North, a brand new leased high quality office warehouse of 827 sqm on its own freehold title of 1,200 sqm returning \$77,000 pa Net + GST.

Situated in the Summit Business Park high growth Clyde North precinct, this exceptional investment opportunity features:

- + 3 Year & 3 month lease from 1st October
- + Returning \$77,000 PA Net + GST
- + Tenant Ostruss Timber Frames Pty Ltd
- + Annual 3% increases
- + Tenant pays all outgoings
- + Dual level offices of 168sqm
- + High bright warehouse of 659 sqm
- + Security fences with electric gate

Price Building Size : 827 sqm Land Size View

- : \$1,475,000
- : 1200 sqm

: https://www.crabtrees.com.au/lease/vic/ south-east/clyde-north/commercial/indus trial/5863699

**Gavin Dumas** (03) 95678888