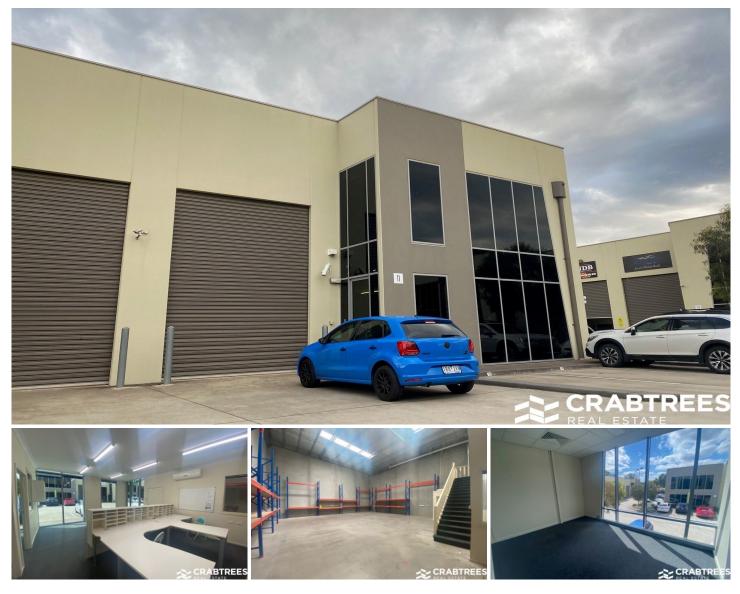

## 11/69 Acacia Road Ferntree Gully VIC

Located just off Burwood Highway, within a tightly held and secure industrial complex, this brilliant office warehouse offers flexible office space along with high clearance warehouse with racking!

**Property Features:** 

- + 60sqm of partitioned office space over two levels
- + High clearance warehousing (up to 7m\*) with motorised roller door
- + Pallet racking available
- + Tea room facilities and disabled unisex toilet
- + Reverse cycle split system air-conditioning to both floors