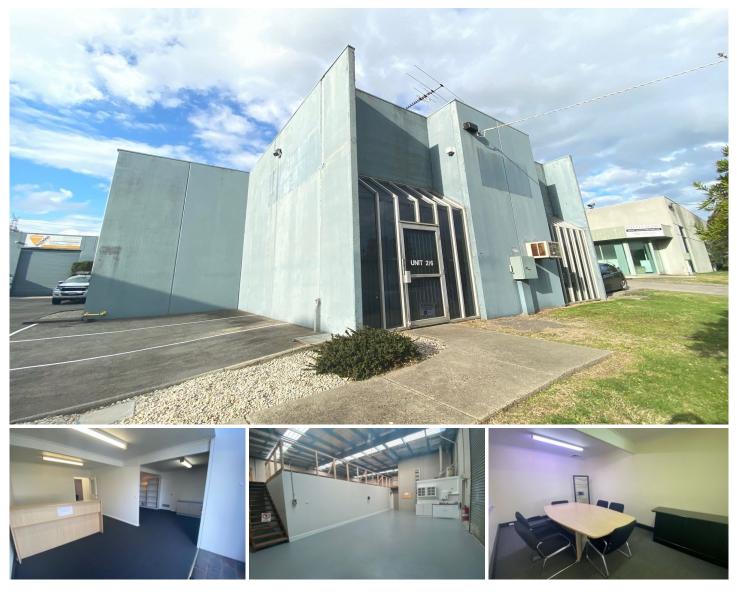

## 2/6 Viewtech Place Rowville VIC

Located within a tightly held pocket of Rowville and with street exposure to Viewtech Place, is this superb opportunity to secure a well maintained office/showroom/warehouse which has been freshly updated with new paint and carpets.

## Featuring;

+ 139 sqm of fitted office space - built in desks and quality phone system with new carpets and modern paint colour scheme

+ Neat showroom area with built in display cabinetry

+ Various office spaces including boardroom, private office areas and tech area.