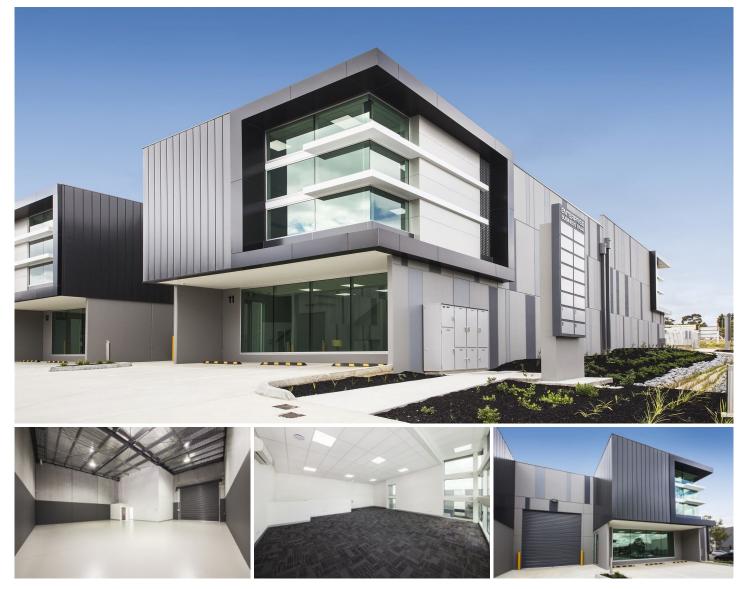

## 11/8 Enterprise Drive Rowville VIC

Superbly located on the high side of Enterprise Drive, this brilliant office warehouse with street exposure presents in as new condition loaded with natural light.

Features:

+ 277sqm total building area

+ Exceptional air-conditioned and carpeted office and show room space totalling 116sqm over two levels

+ High clearance warehouse of 161sqm with high bay lighting and motorised roller door access

- + Modern amenities with kitchenette facility
- + 3 onsite car spaces and well maintained landscaped

3 🚘

Price

: \$41,550 + GST pa

Building Size : 277 sqm View : https://ww

: https://www.crabtrees.com.au/lease/vic/ east/rowville/commercial/industrial/5863 748