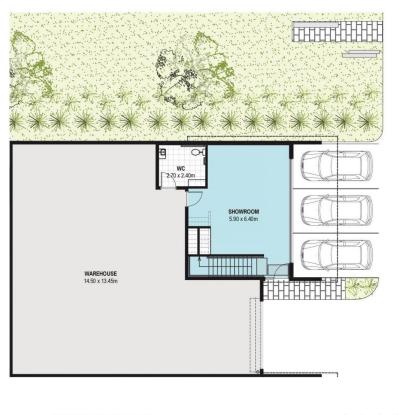

## 16/26

FIRST FLOOR PLAN

GROUND FLOOR PLAN

Floor plans and images are for illustration purposes. All due care has been taken in compiling these plans to simplify the information, but please refer to plans attached to building contracts for final plans. All dimensions are correct as at 4/11/15 before going to print. Minor changes may be necessary for construction and planning approval. Please refer back to the contracts for full details.

5

SCALE [M]

TENANCY LOCATION

GROSS INTERNAL AREAS area calculated from internal wall line SHOWROOM 55m<sup>2</sup> WAREHOUSE OFFICE ex. stair void

TOTAL

161m<sup>2</sup> 61m<sup>2</sup> 277m<sup>2</sup>