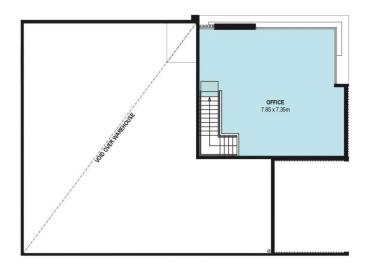

## 16/26

FIRST FLOOR PLAN

GROUND FLOOR PLAN

Floor plans and images are for illustration purposes. All due care has been taken in compiling these plans to simplify the information, but please refer to plans attached to building contracts for final plans. All dimensions are correct as at 4/11/15 before going to print. Minor changes may be necessary for construction and planning approval. Please refer back to the contracts for full details.

5

SCALE [M]

TENANCY LOCATION

GROSS INTERNAL AREAS area calculated from internal wall line SHOWROOM 55m<sup>2</sup> WAREHOUSE OFFICE ex. stair void

TOTAL

161m<sup>2</sup> 61m<sup>2</sup> 277m<sup>2</sup>