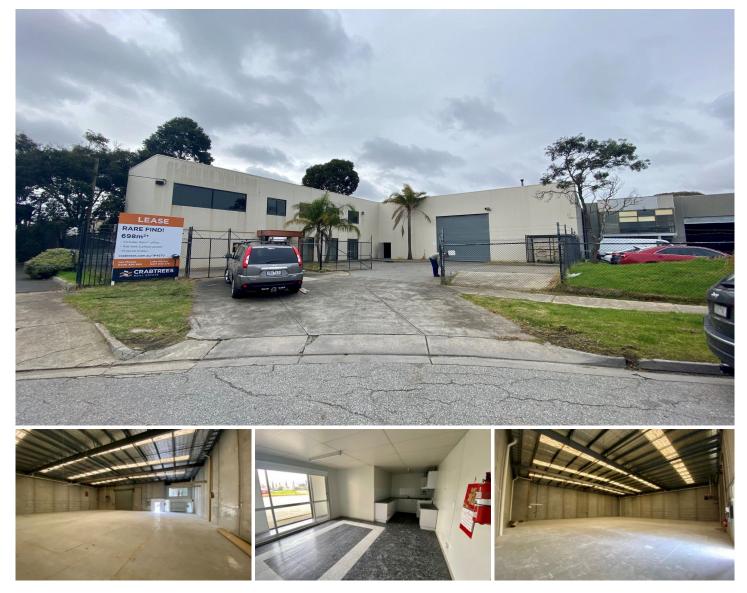

## **11 Awun Court Springvale VIC**

This convenient office warehouse is tucked away at the end of Awun Court, just moments away from busy Westall Road and benefits from good access to Springvale Road, Centre Road and Princes Highway.

Features include:

- + Total area: 698sqm
- + Includes 85sqm office
- + Excellent internal height
- + Warehouse heating
- + Secure yard
- + Good parking
- + Container height roller door
- + Kitchenette facilities
- + Partitioned offices
- + Gas supply & 3 phase power

: \$69,800 pa Price Building Size : 698 sqm View

: https://www.crabtrees.com.au/lease/vic/ south-east/springvale/commercial/indust rial/5863770

Luke Pitcher (03) 95678888

Joe Monea (03) 95678888

https://www.crabtrees.com.au Crabtrees Real Estate is built on history, reputation and expertise. We offer a level of knowledge others can't m