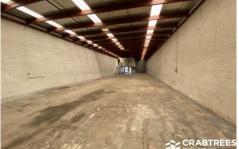

## 22 Stephenson Road Seaford VIC

The subject property is superbly located on Stephenson Road which runs off Brunel Road and Rutherford Road.

Features Include:

- + 456sqm total building area
- + Good warehouse
- + Container height roller door
- + Rear yard/storage area
- + Ample onsite parking
- + Seconds to EastLink and the Frankston Freeway