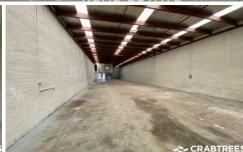

## 22 Stephenson Road Seaford VIC

The subject property is superbly located on Stephenson Road which runs off Brunel Road and Rutherford Road.

Features Include:

- + 456sqm total building area
- + Good warehouse
- + Container height roller door
- + Rear yard/storage area
- + Ample onsite parking
- + Seconds to EastLink and the Frankston Freeway