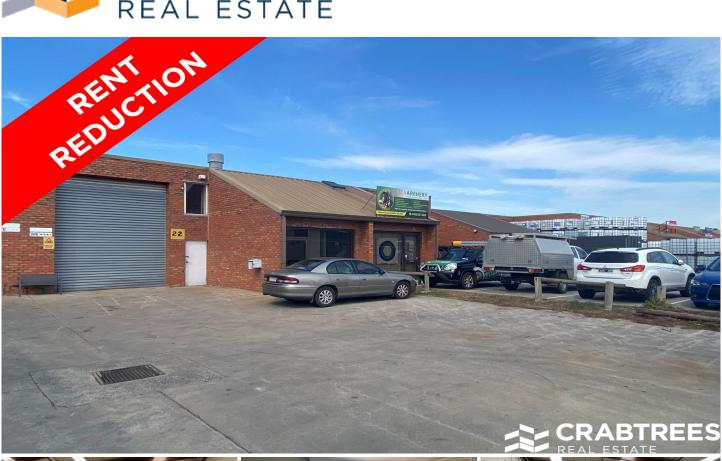

## 22 Stephenson Road Seaford VIC

The subject property is superbly located on Stephenson Road which runs off Brunel Road and Rutherford Road.

Features Include:

- + 456sqm total building area
- + Good warehouse
- + Container height roller door
- + Rear yard/storage area
- + Ample onsite parking
- + Seconds to EastLink and the Frankston Freeway

Crabtrees Real Estate is built on history, reputation and expertise.

We offer a level of knowledge others can't match.

Price : \$36,500 pa Building Size : 456 sqm

View : https://www.crabtrees.com.au/lease/vic/