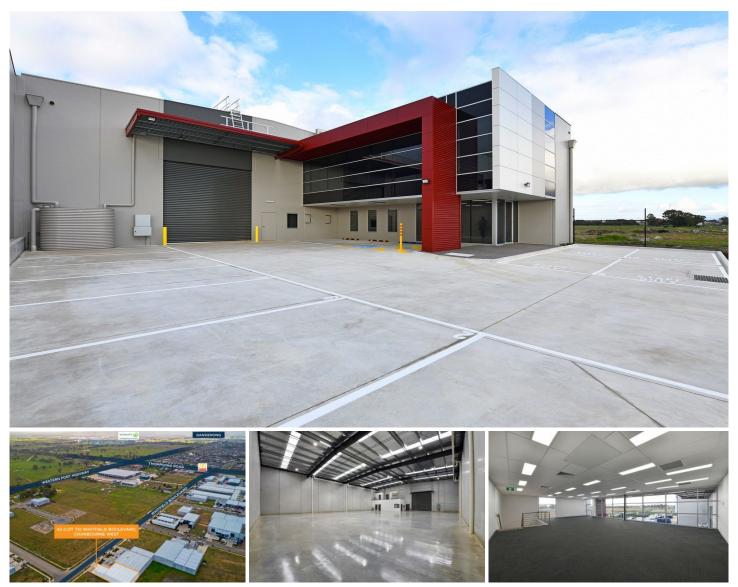

## 43 (Lot 73 Whitfield Boulevard Cranbourne West VIC

Crabtrees Real Estate is pleased to offer For Lease this prime office/warehouse of 890 sqm within Thompsons Base Business Park.

Thompsons Base Business Park offers excellent access to EastLink via Thompsons Road and the M1 Freeway via Western Port Highway.

## Features Include:

- + Lofty warehouse of 710 sqm
- + Quality office of 160 sqm
- + Mezzanine of 20 sqm
- + Separate staff amenities
- + Dispatch office
- + High warehouse of 8.3m to 9.1m
- + 5m high roller door under canopy

## 14 🚘

Price : \$93,450 pa net Building Size : 890 sqm Land Size : 1246 sqm

View : https://www.crabtrees.com.au/lease/vic/

south-east/cranbourne-west/commercial

/industrial/5863786

Grant Tishler (03) 95678888