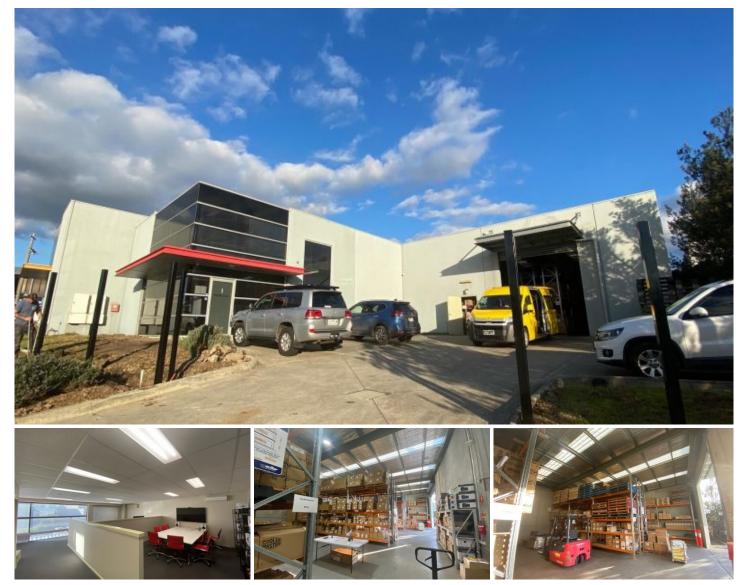

## 1/39 Laser Drive Rowville VIC

Well positioned within a tightly held pocket of Rowville and with street exposure, this well presented office warehouse totalling 495 sqm\* is certainly one that wont last long!

+ 335 sqm\* of high clearance (7m\*) warehouse accessible by container height roller door

+ 80 sqm\* of ground floor office with carpet and air-conditioning

- + 80 sqm\* of first floor office loaded with natural light
- + 9 on site car spaces and securely gated and fenced

+ Located only moments from EastLink, Kelletts Road and Ferntree Gully Road (via the recently opened Henderson Road bridge, connecting Rowville and Knoxfield)